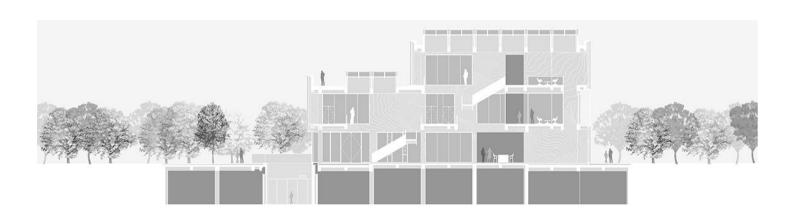

## Shanghai/ China

Size/ 1,977 m<sup>2</sup> Status/ Completion 2014- 2016 Client/ CaoHeJing High Tech Park Collaborating Architect/ UDG Structural Engineer/ UDG

Share on Facebook

in Share on LinkedIn

In 2014 CaoHeJing commissioned us to transform and redevelop an exisiting Shanghai office building into an innovation incubator for Hi-Tech start-up companies. Our proposal was to overclad and unify the existing rendered concrete facade utilising a corrugated and perforated polyester powder coated aluminium skin. The facade concept allows for a simple and clean expression of openings within and behind the perforated aluminium, providing shading to every workspace whilst optimising both view and daylight.

architects/

<u>en</u> DK CN

architects/

The second key design strategy was to open up the existing deep plan of the building, creating a new atrium through the middle with connected views and much improved daylighting.