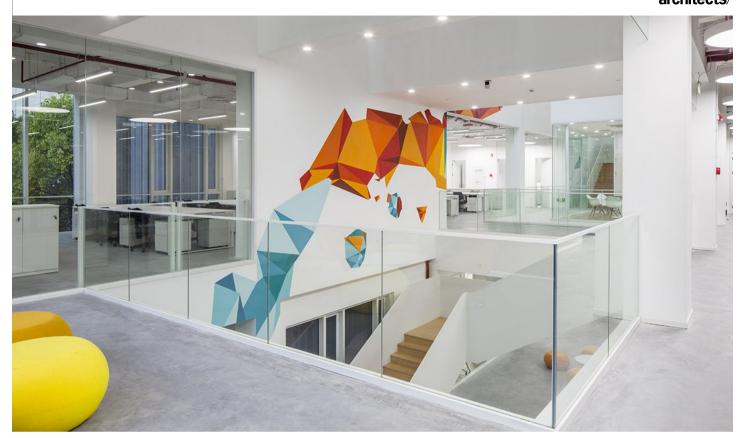

f ☑ in 🛩 EN DK CN

schmidt/hammer/ lassen/ architects/

The new atrium space becomes the heart of the entire project, creating opportunities for collaboration and visual connection.

Along with key new public circulation, the building contains break out spaces, a cafe bar, hanging meeting boxes and connections to the external green terraces.

The incubator also features a site specific mural designed by Shanghai based graffiti artist, The Orange Blowfish.