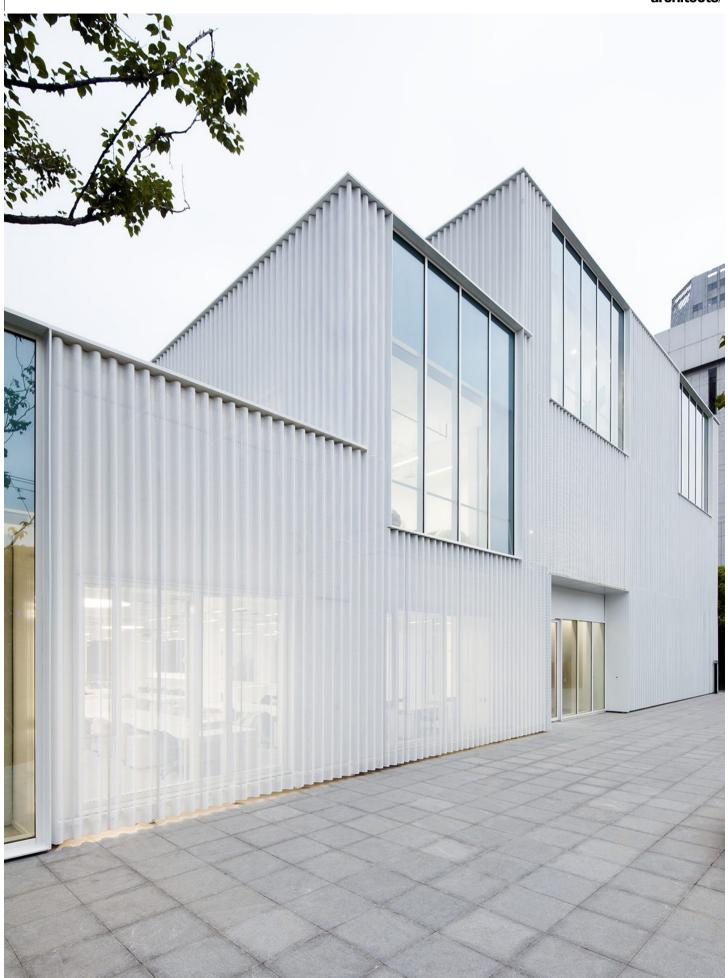

## Shanghai/ China

Size/ 1,977 m<sup>2</sup> Status/ Completion 2014- 2016 Client/ CaoHeJing High Tech Park Collaborating Architect/ UDG Structural Engineer/ UDG

Share on Facebook

in Share on LinkedIn

In 2014 CaoHeJing commissioned us to transform and redevelop an exisiting Shanghai office building into an innovation incubator for Hi-Tech start-up companies. Our proposal was to overclad and unify the existing rendered concrete facade utilising a corrugated and perforated polyester powder coated aluminium skin. The facade concept allows for a simple and clean expression of openings within and behind the perforated aluminium, providing shading to every workspace whilst optimising both view and daylight.