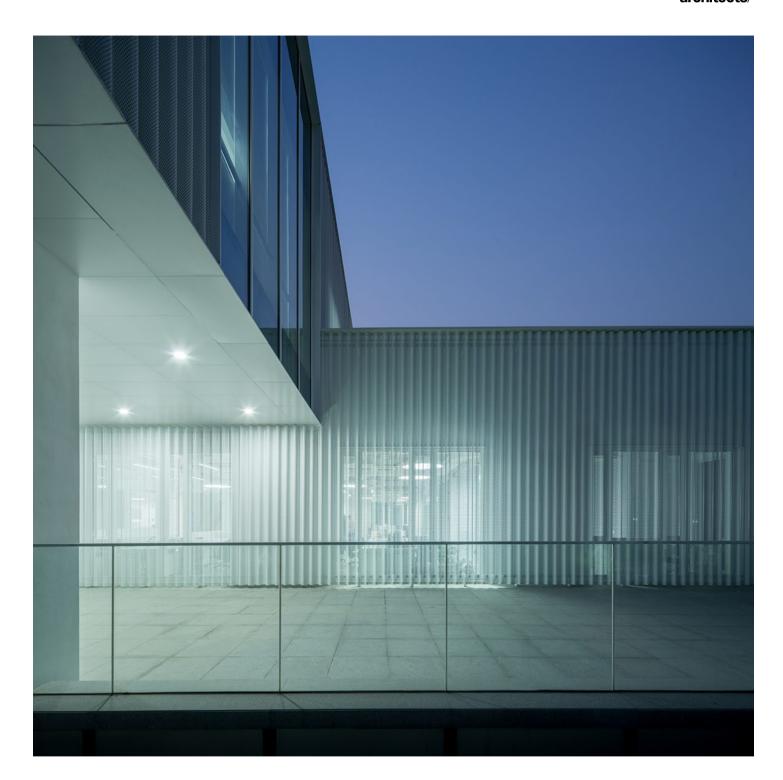

## Shanghai/ China

Size/ 1,977 m<sup>2</sup> Status/ Completion 2014- 2016 Client/ CaoHeJing High Tech Park Collaborating Architect/ UDG Structural Engineer/ UDG

Share on Facebook

in Share on LinkedIn

In 2014 CaoHeJing commissioned us to transform and redevelop an exisiting Shanghai office building into an innovation incubator for Hi-Tech start-up companies. Our proposal was to overclad and unify the existing rendered concrete facade utilising a corrugated and perforated polyester powder coated aluminium skin. The facade concept allows for a simple and clean expression of openings within and behind the perforated aluminium, providing shading to every workspace whilst optimising both view and daylight.

architects/

<u>en</u> DK CN

architects/

The second key design strategy was to open up the existing deep plan of the building, creating a new atrium through the middle with connected views and much improved daylighting.