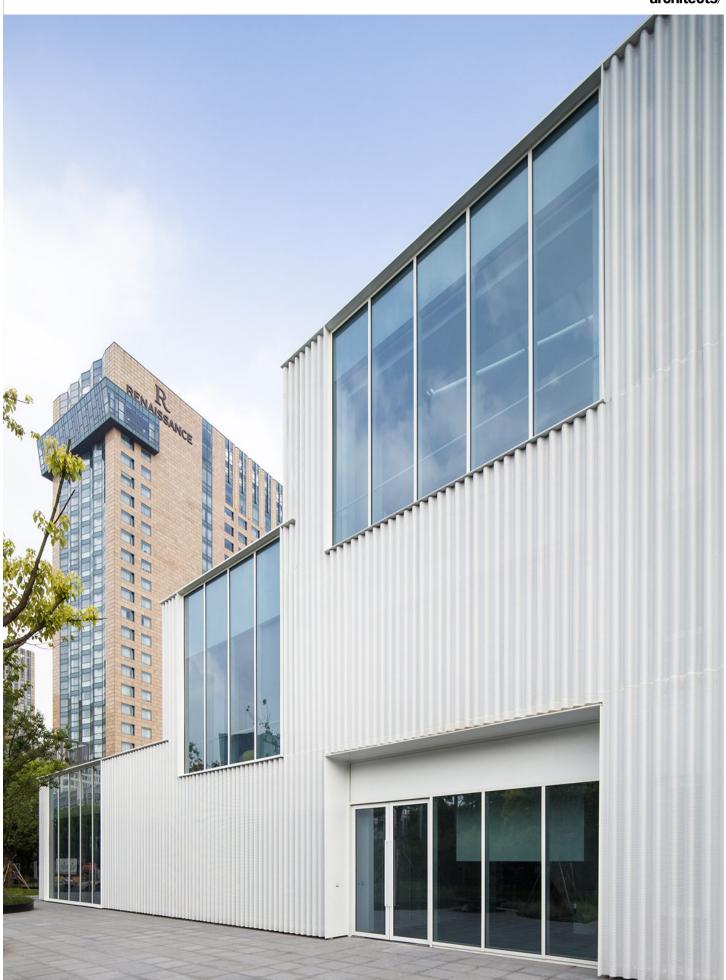

## Shanghai/ China

Size/ 1,977 m<sup>2</sup> Status/ Completion 2014- 2016 Client/ CaoHeJing High Tech Park Collaborating Architect/ UDG Structural Engineer/ UDG

Share on Facebook

in Share on LinkedIn

In 2014 CaoHeJing commissioned us to transform and redevelop an exisiting Shanghai office building into an innovation incubator for Hi-Tech start-up companies. Our proposal was to overclad and unify the existing rendered concrete facade utilising a corrugated and perforated polyester powder coated aluminium skin. The facade concept allows for a simple and clean expression of openings within and behind the perforated aluminium, providing shading to every workspace whilst optimising both view and daylight.