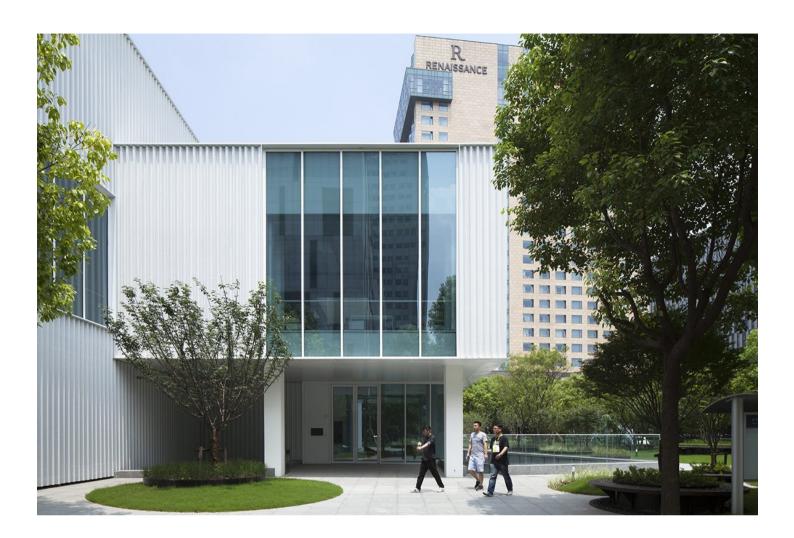

## Shanghai/ China

Size/ 1,977 m<sup>2</sup> Status/ Completion 2014- 2016 Client/ CaoHeJing High Tech Park Collaborating Architect/ UDG Structural Engineer/ UDG

Share on Facebook

in Share on LinkedIn

In 2014 CaoHeJing commissioned us to transform and redevelop an exisiting Shanghai office building into an innovation incubator for Hi-Tech start-up companies. Our proposal was to overclad and unify the existing rendered concrete facade utilising a corrugated and perforated polyester powder coated aluminium skin. The facade concept allows for a simple and clean expression of openings within and behind the perforated aluminium, providing shading to every workspace whilst optimising both view and daylight.

architects/

<u>en</u> DK CN

architects/

The second key design strategy was to open up the existing deep plan of the building, creating a new atrium through the middle with connected views and much improved daylighting.