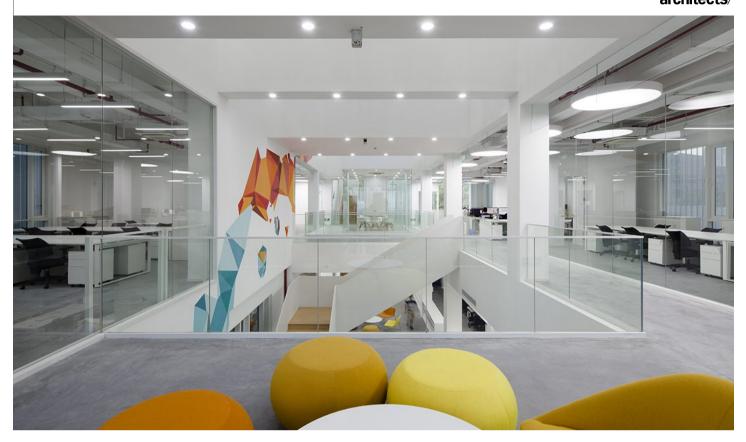

architects/

<u>en</u> DK CN

architects/

The second key design strategy was to open up the existing deep plan of the building, creating a new atrium through the middle with connected views and much improved daylighting.

f ☑ in 🛩 EN DK CN

schmidt/hammer/ lassen/ architects/

The new atrium space becomes the heart of the entire project, creating opportunities for collaboration and visual connection.

Along with key new public circulation, the building contains break out spaces, a cafe bar, hanging meeting boxes and connections to the external green terraces.

The incubator also features a site specific mural designed by Shanghai based graffiti artist, The Orange Blowfish.