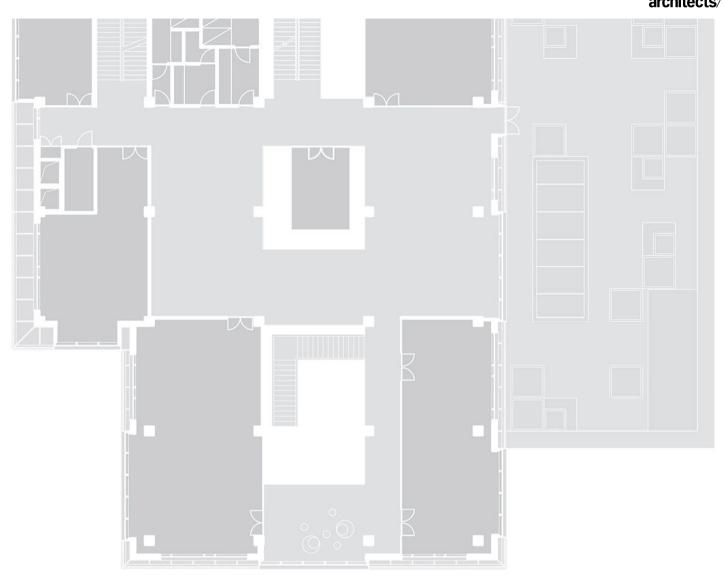

architects/

<u>en</u> DK CN

architects/

The second key design strategy was to open up the existing deep plan of the building, creating a new atrium through the middle with connected views and much improved daylighting.

f ☑ in 🛩 EN DK CN

schmidt/hammer/ lassen/ architects/

The new atrium space becomes the heart of the entire project, creating opportunities for collaboration and visual connection.

Along with key new public circulation, the building contains break out spaces, a cafe bar, hanging meeting boxes and connections to the external green terraces.