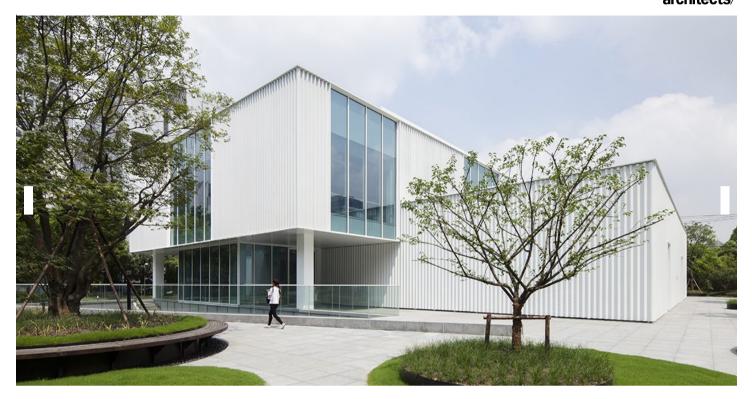

## Shanghai/ China

Size/ 1,977 m<sup>2</sup> Status/ Completion 2014- 2016 Client/ CaoHeJing High Tech Park Collaborating Architect/ UDG Structural Engineer/ UDG

Share on Facebook

in Share on LinkedIn

In 2014 CaoHeJing commissioned us to transform and redevelop an exisiting Shanghai office building into an innovation incubator for Hi-Tech start-up companies. Our proposal was to overclad and unify the existing rendered concrete facade utilising a corrugated and perforated polyester powder coated aluminium skin. The facade concept allows for a simple and clean expression of openings within and behind the perforated aluminium, providing shading to every workspace whilst optimising both view and daylight.

Located at the CaoHeJing Hi-Tech Park, Shanghai's Silicon Valley, the project aims to support and nurture local start-up companies, the incubator is a pilot project of a series of shared office developments in the area.