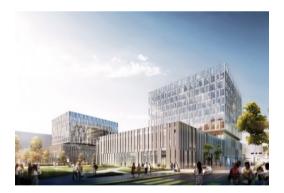

## Shanghai/ China

Size/ 1,977 m<sup>2</sup> Status/ Completion 2014- 2016 Client/ CaoHeJing High Tech Park Collaborating Architect/ UDG Structural Engineer/ UDG

Share on Facebook

in Share on LinkedIn

In 2014 CaoHeJing commissioned us to transform and redevelop an exisiting Shanghai office building into an innovation incubator for Hi-Tech start-up companies. Our proposal was to overclad and unify the existing rendered concrete facade utilising a corrugated and perforated polyester powder coated aluminium skin. The facade concept allows for a simple and clean expression of openings within and behind the perforated aluminium, providing shading to every workspace whilst optimising both view and daylight.

Located at the CaoHeJing Hi-Tech Park, Shanghai's Silicon Valley, the project aims to support and nurture local start-up companies, the incubator is a pilot project of a series of shared office developments in the area.