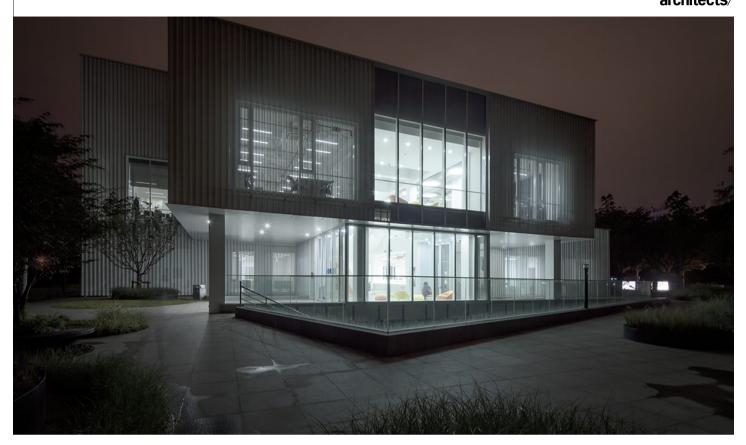

## Shanghai/ China

Size/ 1,977 m<sup>2</sup> Status/ Completion 2014- 2016 Client/ CaoHeJing High Tech Park Collaborating Architect/ UDG Structural Engineer/ UDG

Share on Facebook

in Share on LinkedIn

In 2014 CaoHeJing commissioned us to transform and redevelop an exisiting Shanghai office building into an innovation incubator for Hi-Tech start-up companies. Our proposal was to overclad and unify the existing rendered concrete facade utilising a corrugated and perforated polyester powder coated aluminium skin. The facade concept allows for a simple and clean expression of openings within and behind the perforated aluminium, providing shading to every workspace whilst optimising both view and daylight.

Located at the CaoHeJing Hi-Tech Park, Shanghai's Silicon Valley, the project aims to support and nurture local start-up companies, the incubator is a pilot project of a series of shared office developments in the area.