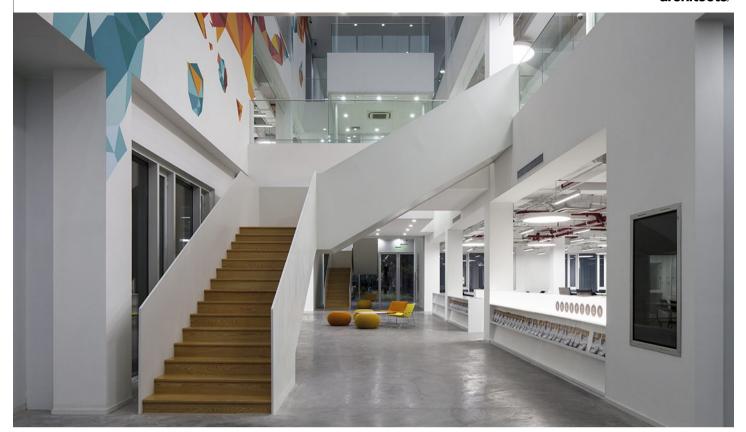

architects/

<u>en</u> DK CN

architects/

The second key design strategy was to open up the existing deep plan of the building, creating a new atrium through the middle with connected views and much improved daylighting.

f ☑ in 🛩 EN DK CN

schmidt/hammer/ lassen/ architects/

The new atrium space becomes the heart of the entire project, creating opportunities for collaboration and visual connection.

Along with key new public circulation, the building contains break out spaces, a cafe bar, hanging meeting boxes and connections to the external green terraces.

The incubator also features a site specific mural designed by Shanghai based graffiti artist, The Orange Blowfish.