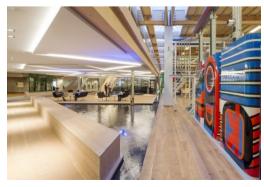

architects/

<u>en</u> DK CN

architects/

The second key design strategy was to open up the existing deep plan of the building, creating a new atrium through the middle with connected views and much improved daylighting.

f ☑ in 🛩 EN DK CN

schmidt/hammer/ lassen/ architects/

The new atrium space becomes the heart of the entire project, creating opportunities for collaboration and visual connection.

Along with key new public circulation, the building contains break out spaces, a cafe bar, hanging meeting boxes and connections to the external green terraces.