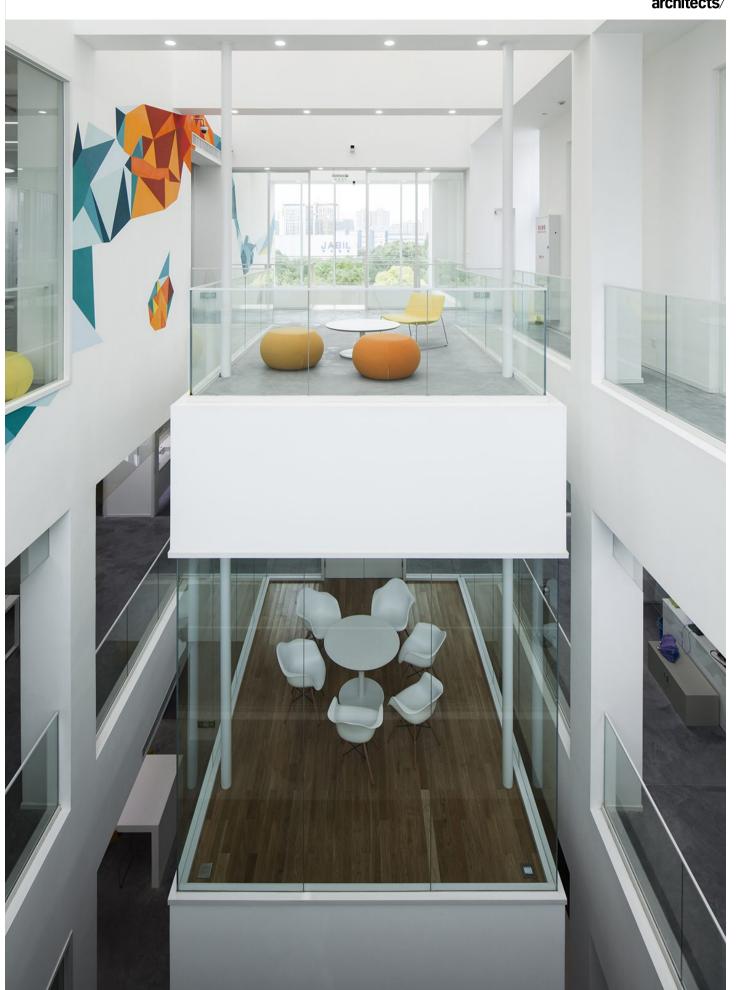

f ☑ in 🛩 EN DK CN

schmidt/hammer/ lassen/ architects/

The new atrium space becomes the heart of the entire project, creating opportunities for collaboration and visual connection.

Along with key new public circulation, the building contains break out spaces, a cafe bar, hanging meeting boxes and connections to the external green terraces.