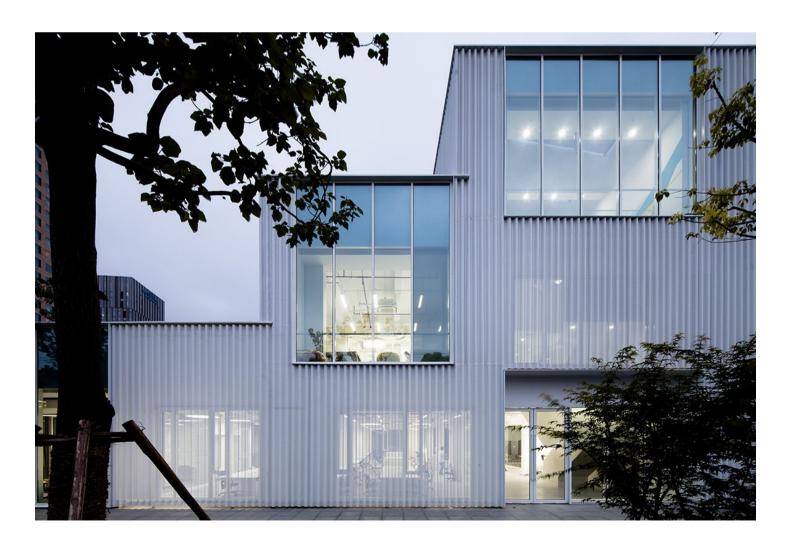

architects/

<u>en</u> DK CN

architects/

The second key design strategy was to open up the existing deep plan of the building, creating a new atrium through the middle with connected views and much improved daylighting.

f ☑ in 🛩 EN DK CN

schmidt/hammer/ lassen/ architects/

The new atrium space becomes the heart of the entire project, creating opportunities for collaboration and visual connection.

Along with key new public circulation, the building contains break out spaces, a cafe bar, hanging meeting boxes and connections to the external green terraces.