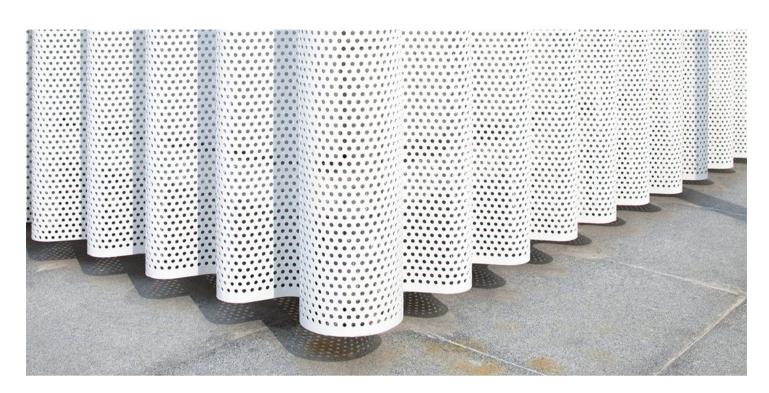

## Shanghai/ China

Size/ 1,977 m<sup>2</sup> Status/ Completion 2014- 2016 Client/ CaoHeJing High Tech Park Collaborating Architect/ UDG Structural Engineer/ UDG

Share on Facebook

in Share on LinkedIn

In 2014 CaoHeJing commissioned us to transform and redevelop an exisiting Shanghai office building into an innovation incubator for Hi-Tech start-up companies. Our proposal was to overclad and unify the existing rendered concrete facade utilising a corrugated and perforated polyester powder coated aluminium skin. The facade concept allows for a simple and clean expression of openings within and behind the perforated aluminium, providing shading to every workspace whilst optimising both view and daylight.