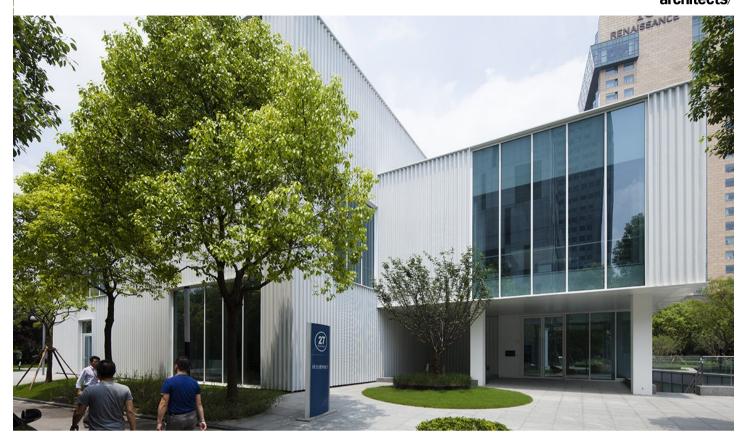

## Shanghai/ China

Size/ 1,977 m<sup>2</sup> Status/ Completion 2014- 2016 Client/ CaoHeJing High Tech Park Collaborating Architect/ UDG Structural Engineer/ UDG

Share on Facebook

in Share on LinkedIn

In 2014 CaoHeJing commissioned us to transform and redevelop an exisiting Shanghai office building into an innovation incubator for Hi-Tech start-up companies. Our proposal was to overclad and unify the existing rendered concrete facade utilising a corrugated and perforated polyester powder coated aluminium skin. The facade concept allows for a simple and clean expression of openings within and behind the perforated aluminium, providing shading to every workspace whilst optimising both view and daylight.

Located at the CaoHeJing Hi-Tech Park, Shanghai's Silicon Valley, the project aims to support and nurture local start-up companies, the incubator is a pilot project of a series of shared office developments in the area.